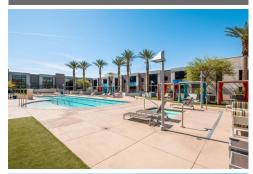

NEVADA PROPERTIES

Nevada Properties 3185 St. Rose Parkway Suite 100 Henderson, NV 89052 (702) 525-3658

**Team Carver** BS.39338 (702) 525-3658 Clients@teamcarver.com http://www.teamcarver.com

Juhl is a luxury high rise tower featuring an elegant yet exciting lifestyle. Set in Downtown Las Vegas, this location provides world class entertainment, dining, sports venues, and shopping at your doorstep. The attention to detail is apparent as you enter the tower where you will be greeted by the friendly and attentive staff ready to assist you. Absolutely stunning unit features an open concept and inviting terrace with frosted glass panels. Sleek kitchen opens to the spacious living area creating the perfect environment for relaxing or entertaining. Kitchen enhanced with glass tile backsplash, modern cabinetry, wine storage, and stainless-steel appliances. Laundry closet offers the convenience of a washer and dryer right in the unit. Stylish interior completed using fine finishes such as wood plank tiles, window shades, and classy fixtures. The Juhl lifestyle consists of a relaxing resort pool, spa, fitness center, resident view deck, outdoor living areas, and an outdoor theater.