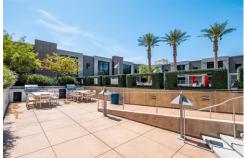

NEVADA PROPERTIES

Nevada Properties 3185 St. Rose Parkway Suite 100 Henderson, NV 89052 (702) 525-3658

**Team Carver** BS.39338 (702) 525-3658 Clients@teamcarver.com http://www.teamcarver.com

Juhl is a luxury high rise tower featuring an elegant yet exciting lifestyle. Set in Downtown Las Vegas, this location provides world class entertainment, dining, sports venues, and shopping at your doorstep. The attention to detail is apparent as you enter the tower where you will be greeted by the friendly and attentive staff ready to assist you. Absolutely stunning unit features an open concept and inviting terrace with frosted glass panels. Sleek kitchen opens to the spacious living area creating the perfect environment for relaxing or entertaining. Kitchen enhanced with glass tile backsplash, modern cabinetry, wine storage, and stainless-steel appliances. Laundry closet offers the convenience of a washer and dryer right in the unit. Stylish interior completed using fine finishes such as wood plank tiles, window shades, and classy fixtures. The Juhl lifestyle consists of a relaxing resort pool, spa, fitness center, resident view deck, outdoor living areas, and an outdoor theater.